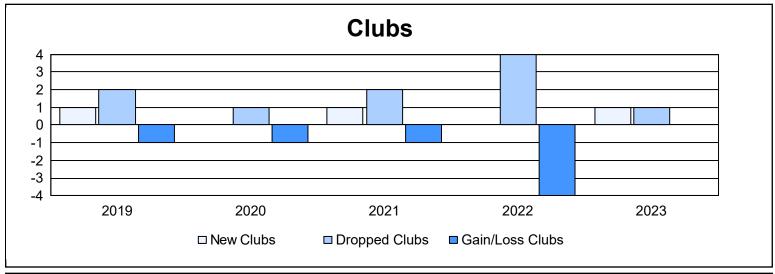

District 14 K

As of June 2023 Cumulative

| Year      | New<br>Clubs | Dropped<br>Clubs | Gain/<br>Loss<br>Clubs | New<br>Members | Charter<br>Members | Reinstate<br>Members | Transfer<br>Members | Total<br>Member<br>Added | Total<br>Members<br>Dropped | Gain/<br>Loss<br>Members |
|-----------|--------------|------------------|------------------------|----------------|--------------------|----------------------|---------------------|--------------------------|-----------------------------|--------------------------|
| 2018-2019 | 1            | 2                | -1                     | 34             | 8                  | 1                    | 21                  | 64                       | 95                          | -31                      |
| 2019-2020 | 0            | 1                | -1                     | 30             | 0                  | 7                    | 2                   | 39                       | 78                          | -39                      |
| 2020-2021 | 1            | 2                | -1                     | 23             | 20                 | 1                    | 4                   | 48                       | 97                          | -49                      |
| 2021-2022 | 0            | 4                | -4                     | 80             | 0                  | 3                    | 10                  | 93                       | 133                         | -40                      |
| 2022-2023 | 1            | 1                | 0                      | 56             | 21                 | 3                    | 6                   | 86                       | 80                          | 6                        |
| Average   | 1            | 2                | -1                     | 45             | 10                 | 3                    | 9                   | 66                       | 97                          | -31                      |